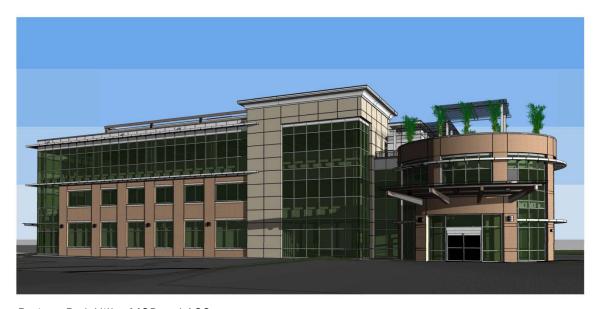

The project, named Park Hill MOB and ASC, includes a 3-story, 51,000 square foot medical office complex. The first floor will house an 18,262 square foot ambulatory surgical center, and the remaining two floors will be shell space for future clinics.

## Groundbreaking Ceremony Held for Park Hill MOB and Ambulatory Surgical Center

(Richardson, Texas) April 4, 2014 – On Thursday afternoon, April 3, a ground breaking ceremony marked the official start of the new Park Hill MOB and Ambulatory Surgical Center, located at the corner of Kimzey Street and Locke Avenue in downtown Fort Worth.